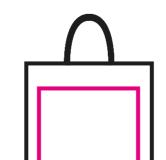

## 10oz Natural Landscape Canvas - Print Area Guide (Over Printed) - 420 x 100 x 380mm

Max Print Area - 280 x 290mm

380mn

Max Print Area - 280 x 290mm