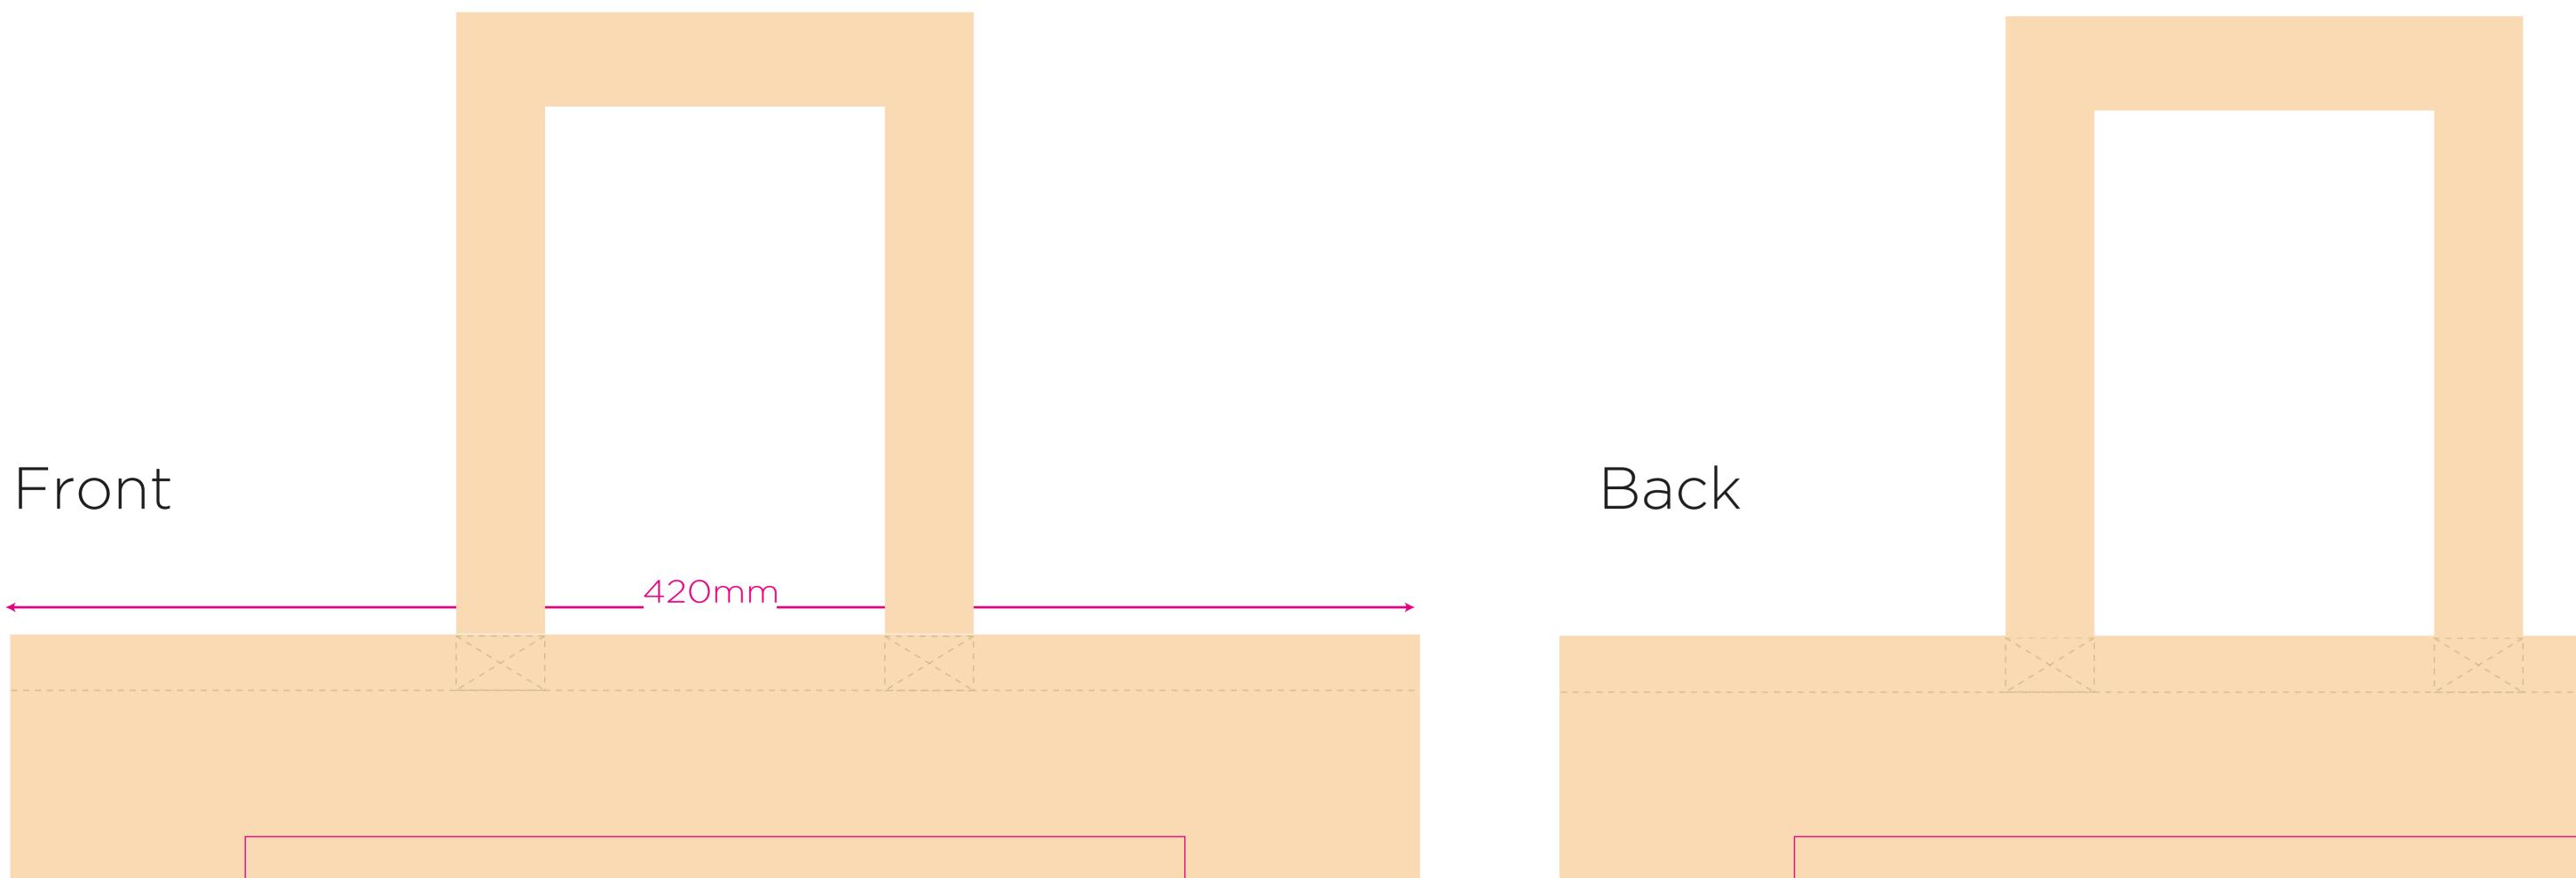

## 10oz Natural Landscape Canvas - Print Area Guide (Over Printed) - 420 x 100 x 380mm

Max Print Area - 280 x 290mm

380mn

Max Print Area - 280 x 290mm