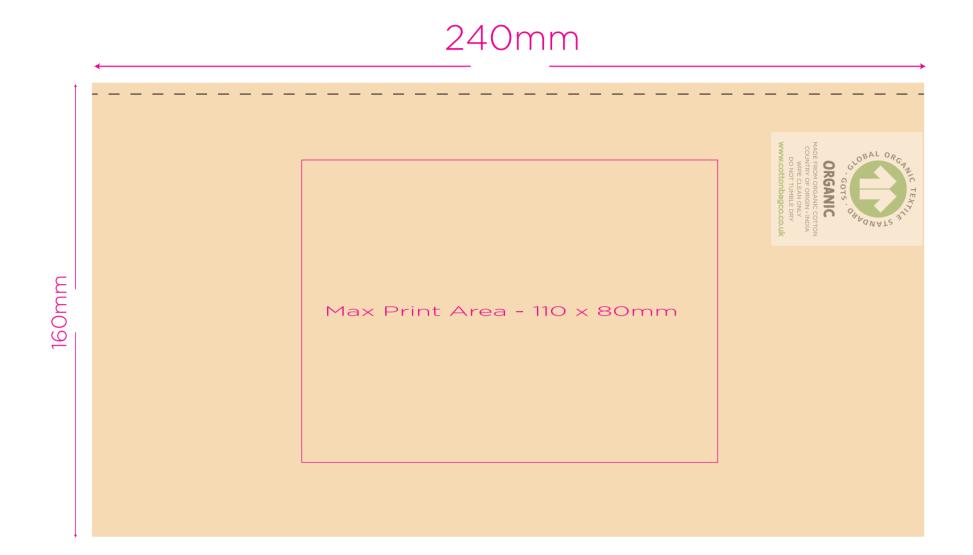

10z ORGANIC Cotton Pouch - Print Area Guide (Over Printed) - 220 x 120mm

## Front



## Back



## Swing Tag









All text will need to be outlined, alternatively the font files provided.







Price quoted are based on average ink coverage, approximately 50% of the print area stated. Large solid areas will occur additional cost, prices exclude fluorescent and metallic inks.

Please email your artwork to your account manager or to hello@paperbagco.co.uk. Your artwork will be checked and PDF proof emailed with 24 hours

If you require any assistance, help or guidance with your artwork a member of our sales team will be happy to help.