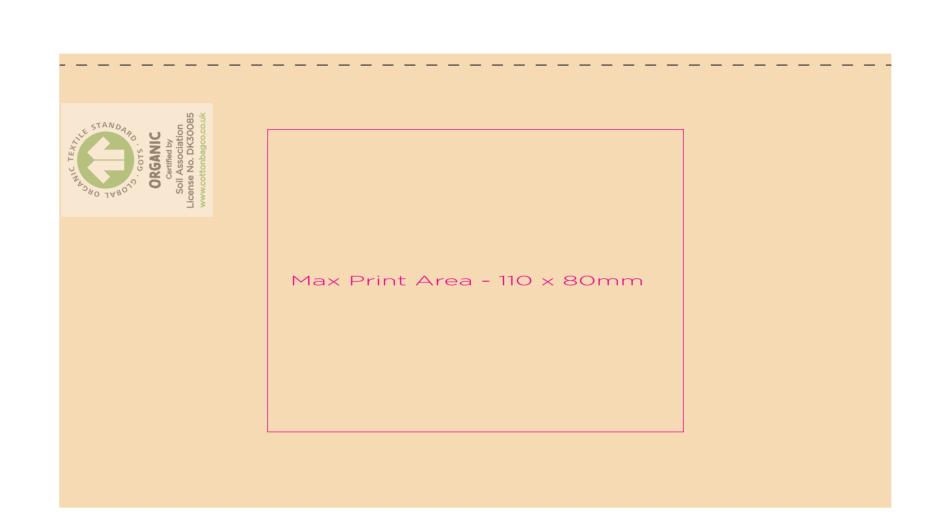

10z ORGANIC Cotton Pouch - Print Area Guide (Over Printed) - 220 x 120mm

## Front



## Back



## Swing Tag









All text will need to be outlined, alternatively the font files provided.







Price quoted are based on average ink coverage, approximately 50% of the print area stated. Large solid areas will occur additional cost, prices exclude fluorescent and metallic inks.

Please email your artwork to your account manager or to hello@paperbagco.co.uk. Your artwork will be checked and PDF proof emailed with 24 hours

If you require any assistance, help or guidance with your artwork a member of our sales team will be happy to help.