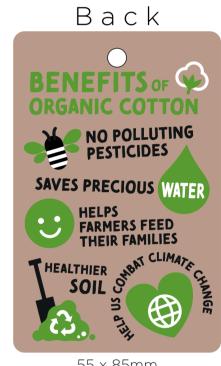

10z ORGANIC Cotton Pouch - Print Area Guide (Over Printed) - 220 x 120mm

## Front



## Back



## Swing Tag









All text will need to be outlined, alternatively the font files provided.







Price quoted are based on average ink coverage, approximately 50% of the print area stated. Large solid areas will occur additional cost, prices exclude fluorescent and metallic inks.

Please email your artwork to your account manager or to hello@paperbagco.co.uk. Your artwork will be checked and PDF proof emailed with 24 hours

If you require any assistance, help or guidance with your artwork a member of our sales team will be happy to help.