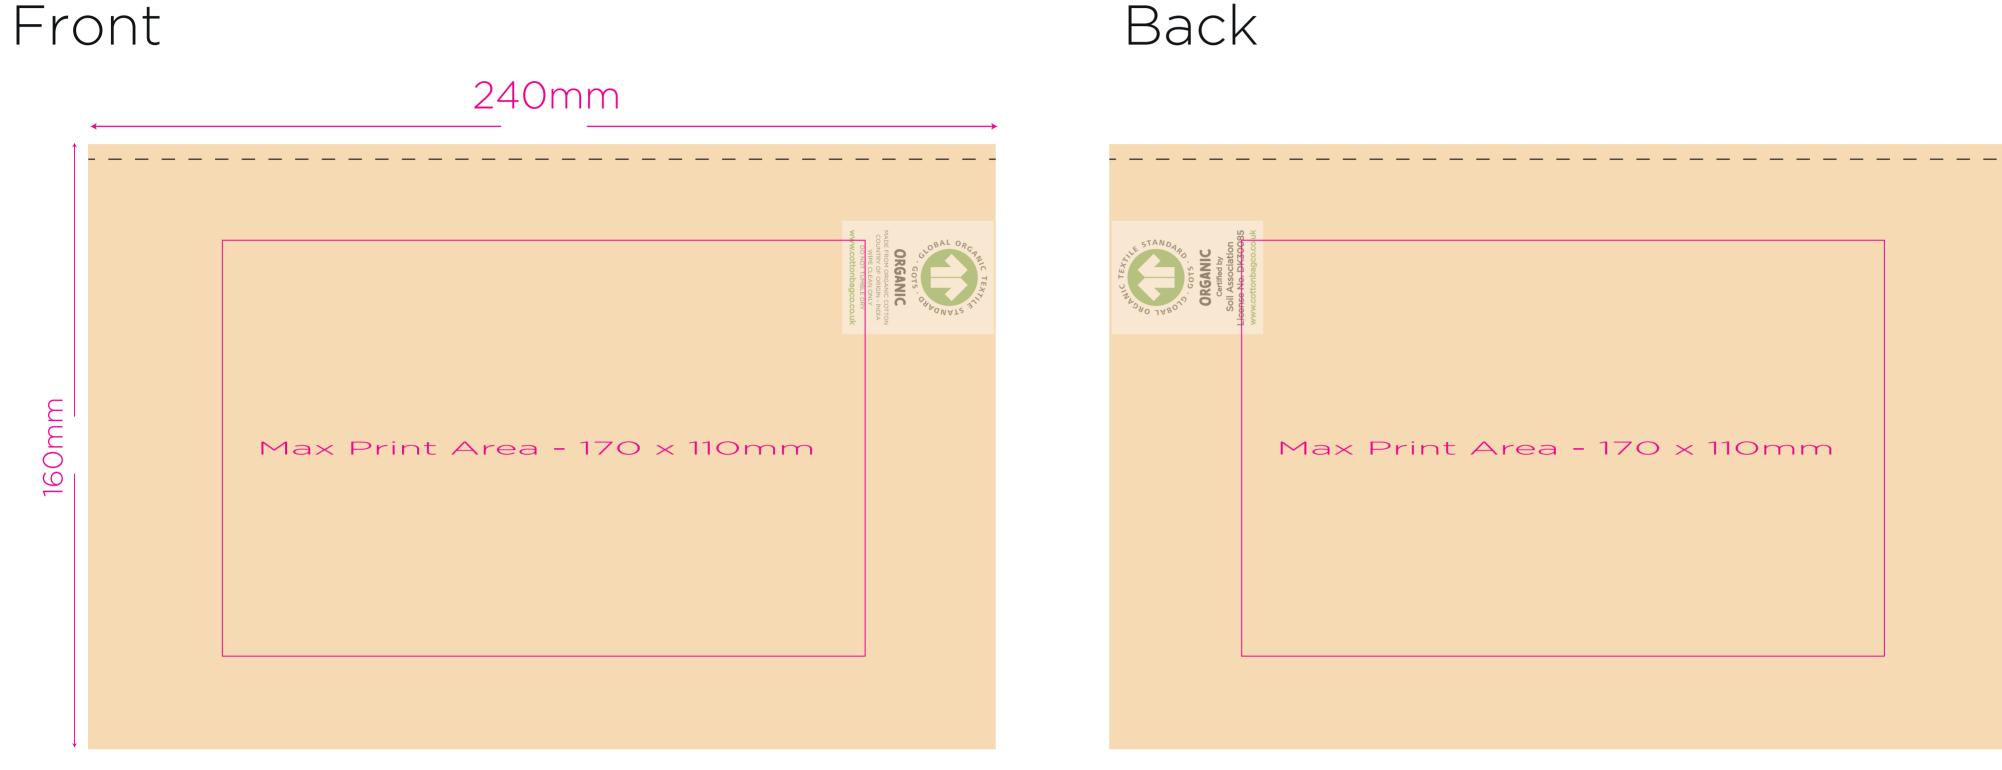

## 10z ORGANIC Cotton Pouch - Print Area Guide (Over Printed) - 240 x 160mm

Please email your artwork to your account manager or to hello@paperbagco.co.uk. Your artwork will be checked and PDF proof emailed with 24 hours