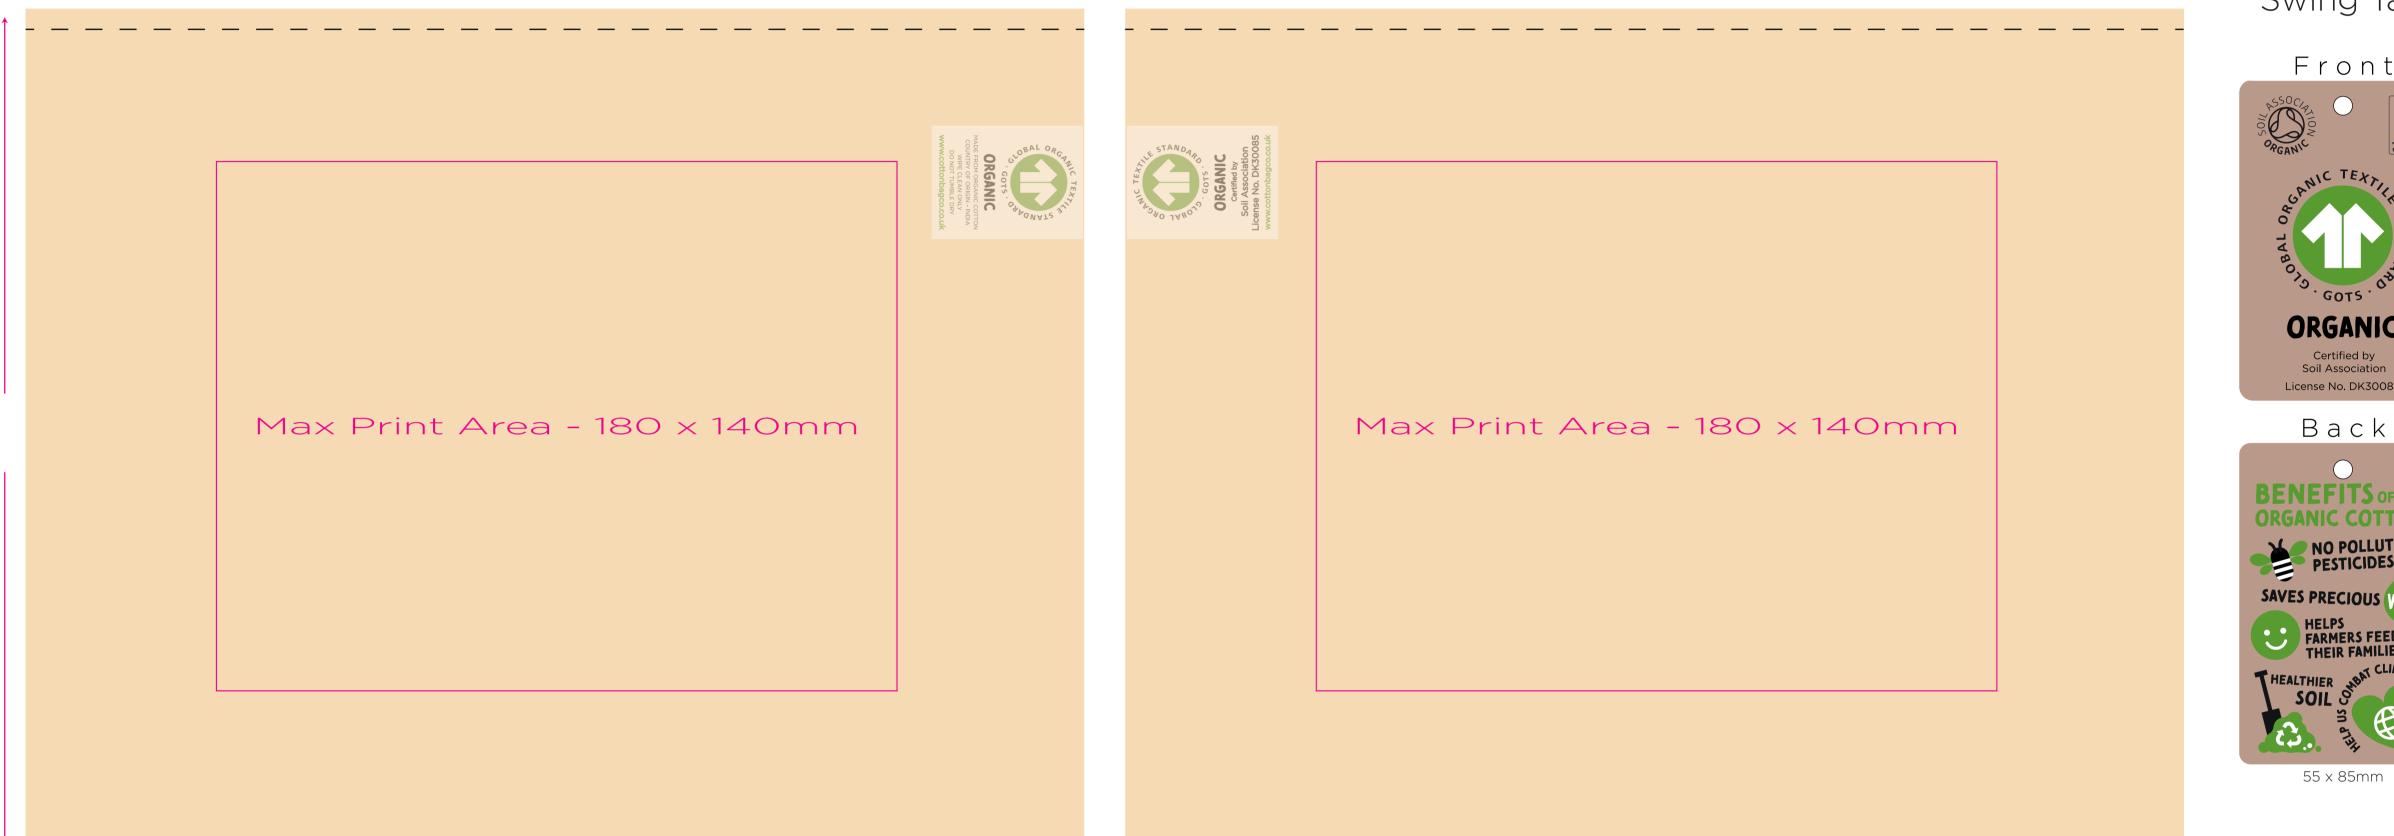

## 10z ORGANIC Cotton Pouch - Print Area Guide (Over Printed) - 280 x 220mm

## Front

220mm

#### 280mm

## Back

All images must be embedded, We recommend a resolution of 300 dpi.

Set your artwork within the specified print area. The print area may vary subject to sight of artwork

Price quoted are based on average ink coverage, approximately 50% of the print area stated. Large solid areas will occur additional cost, prices exclude fluorescent and metallic inks.