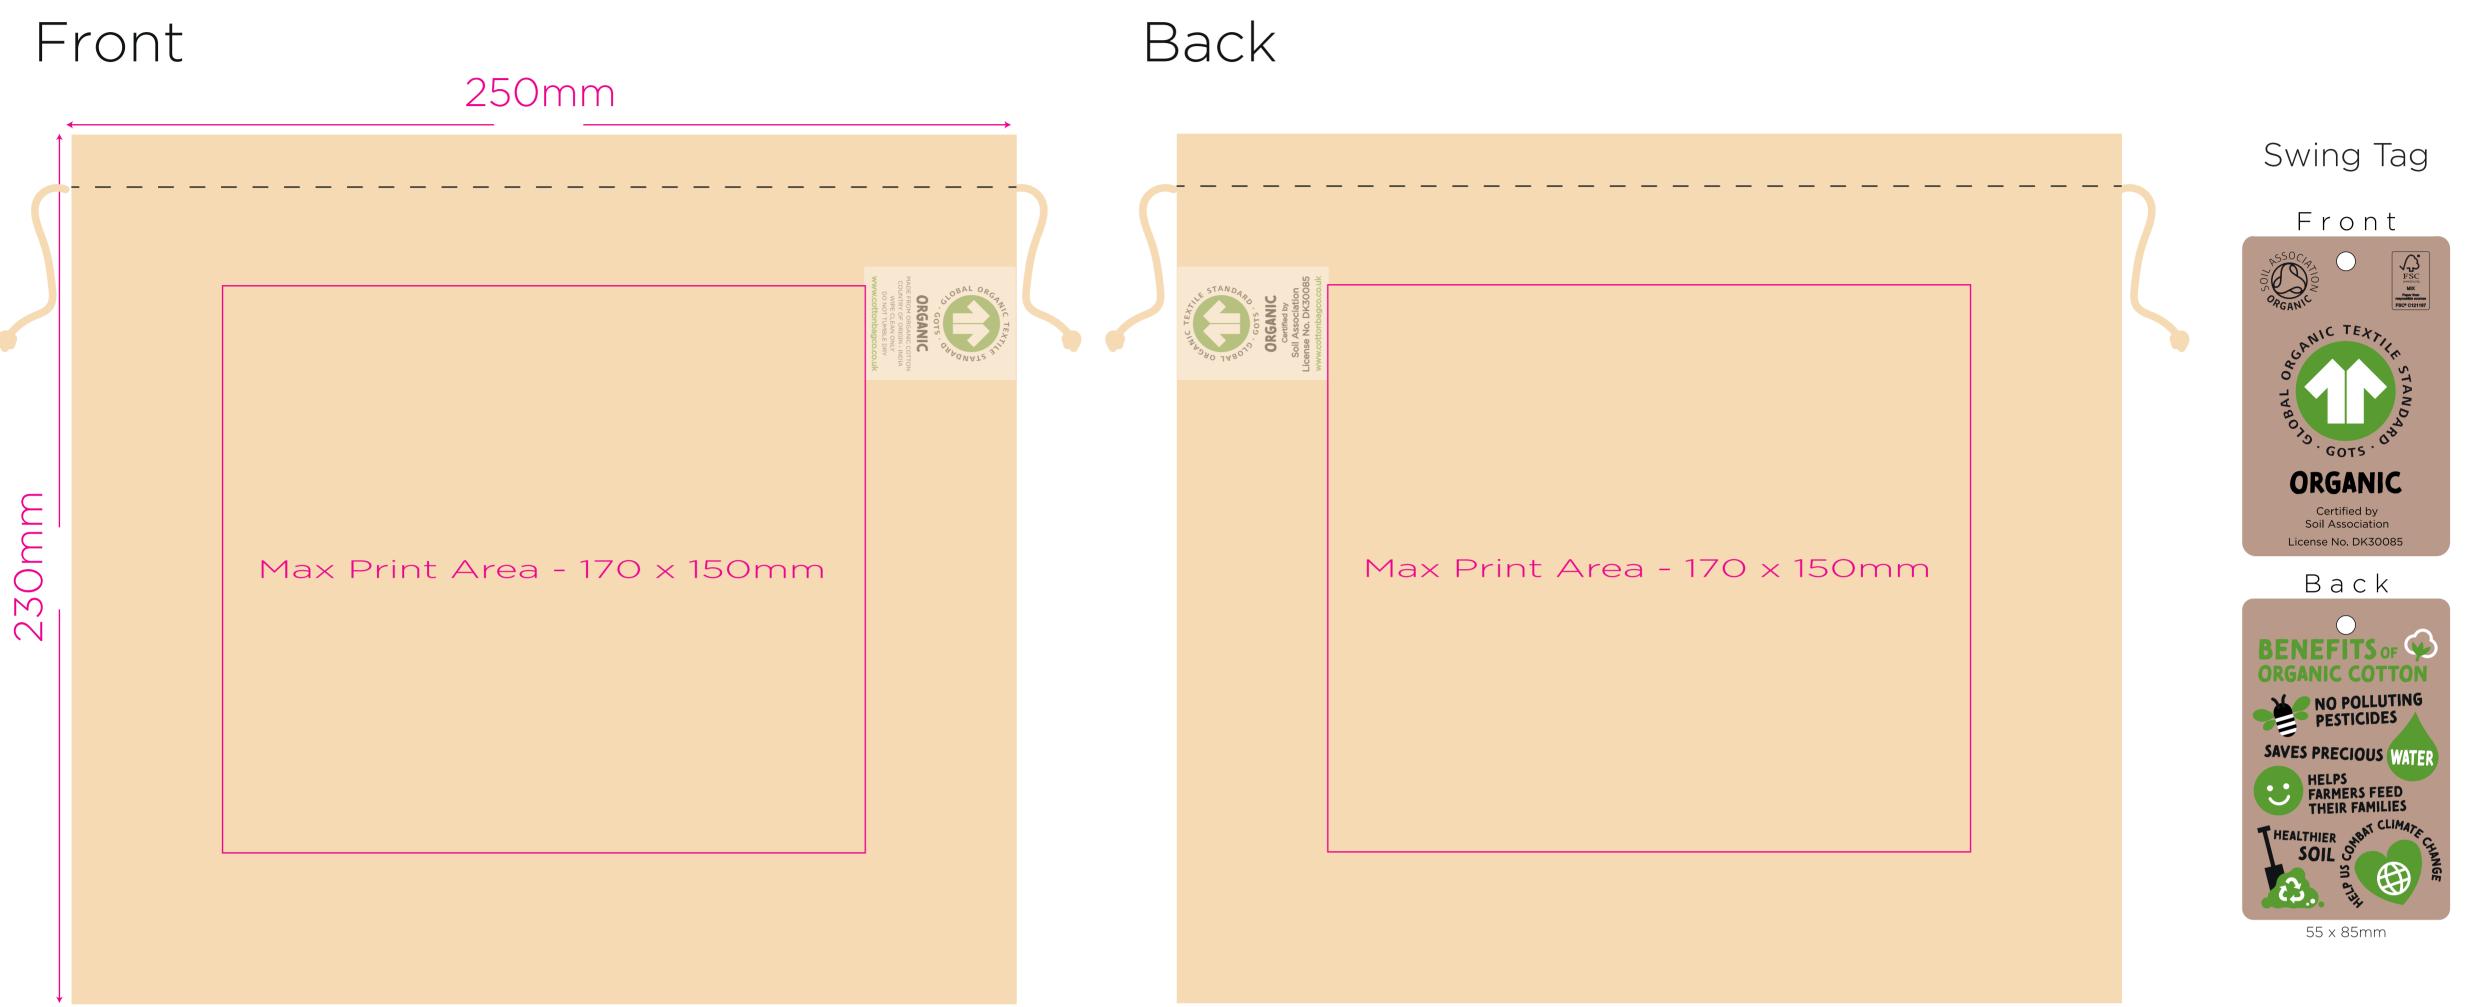

## 5oz ORGANIC Cotton Pouch - Print Area Guide (Over Printed) - 250 x 230mm

## How to supply your artwork.

All text will need to be outlined,

alternatively the font files provided.

All images must be embedded, We recommend a resolution of 300 dpi.

Set your artwork within the specified print area. The print area may vary subject to sight of artwork