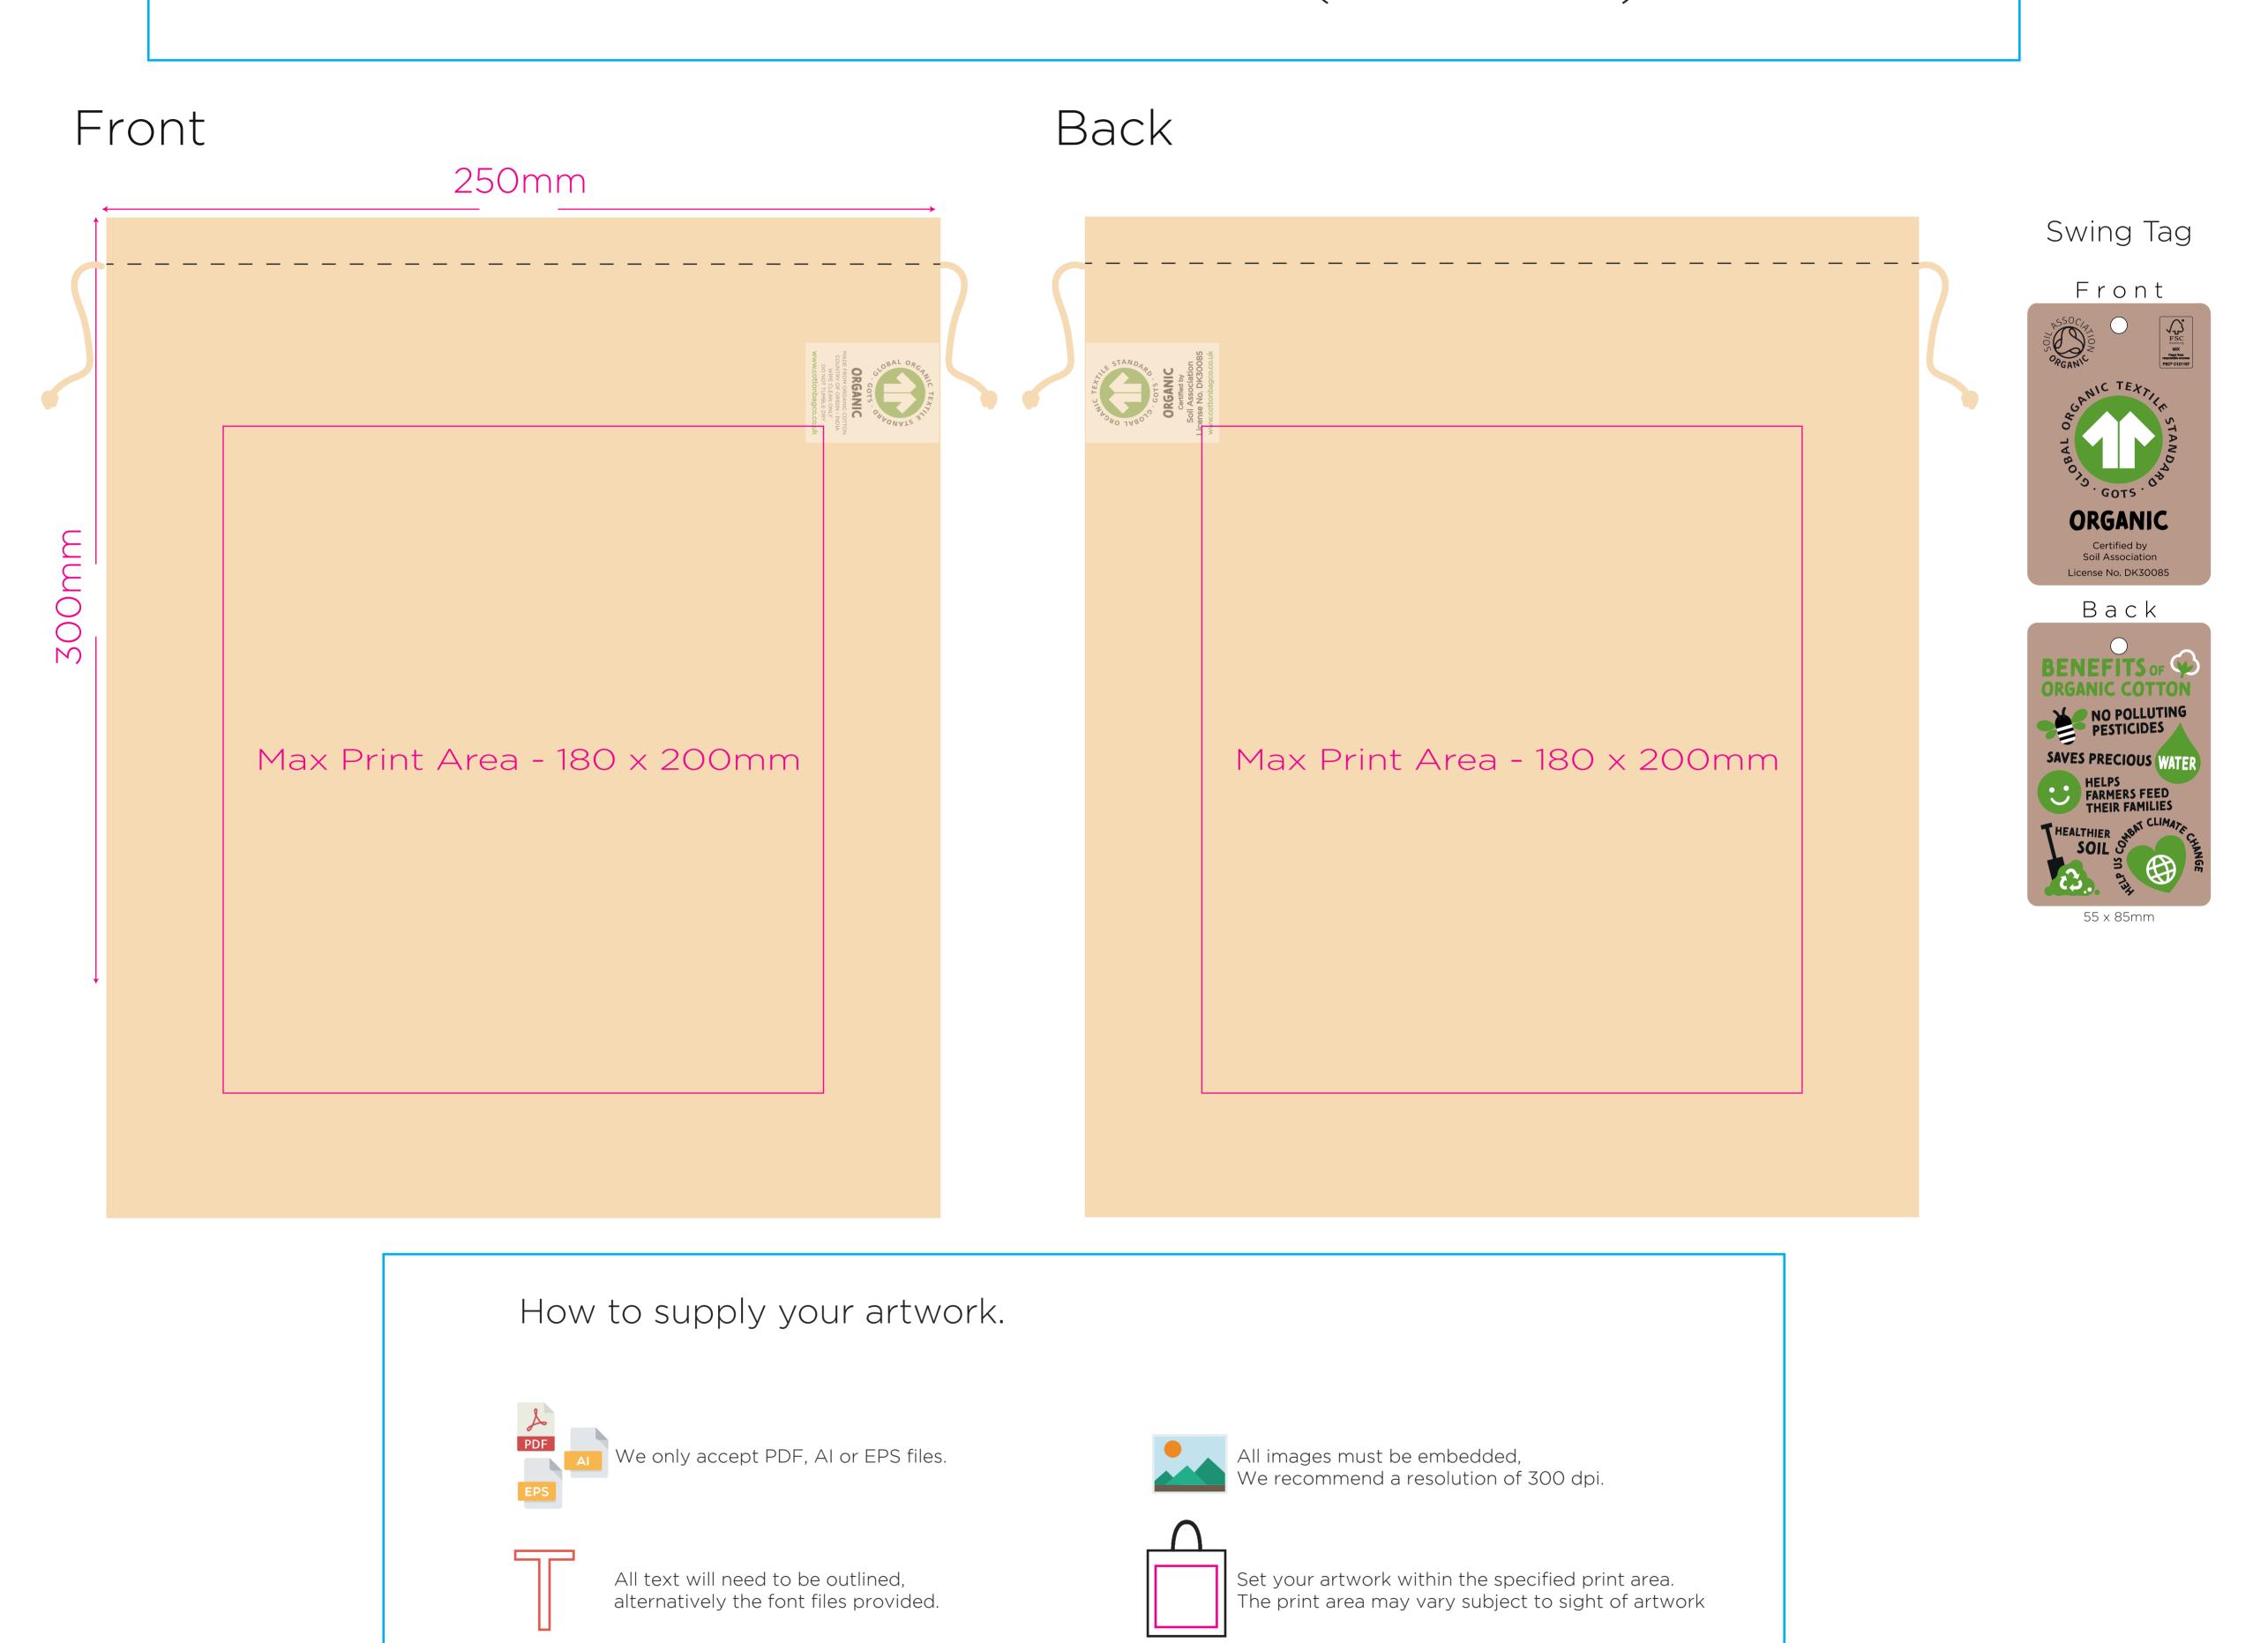

5oz ORGANIC Cotton Pouch - Print Area Guide (Over Printed) - 250 x 300mm

Please email your artwork to your account manager or to hello@cottonbagco.co.uk Your artwork will be checked and PDF proof emailed with 24 hours