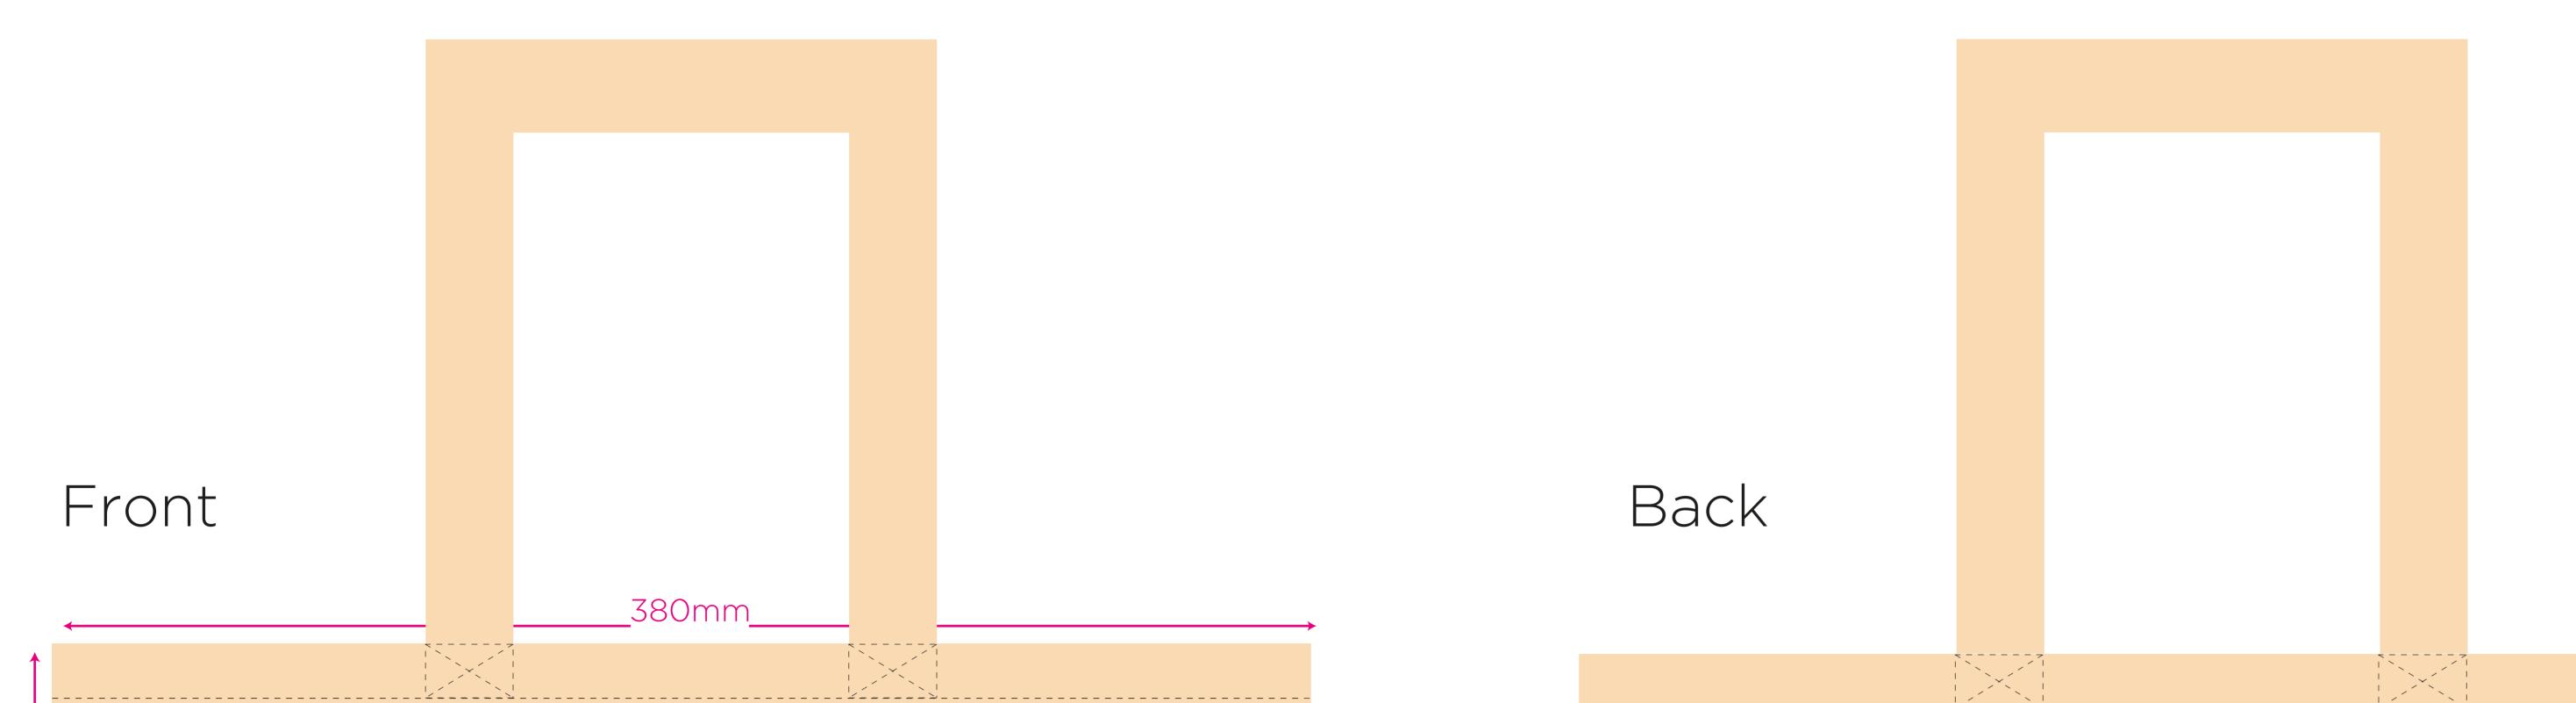

## 8oz Natural Canvas - Print Area Guide (Over Printed) - 225 x 250mm

## Max Print Area - 225 x 250mm

Max Print Area - 225 x 250mm