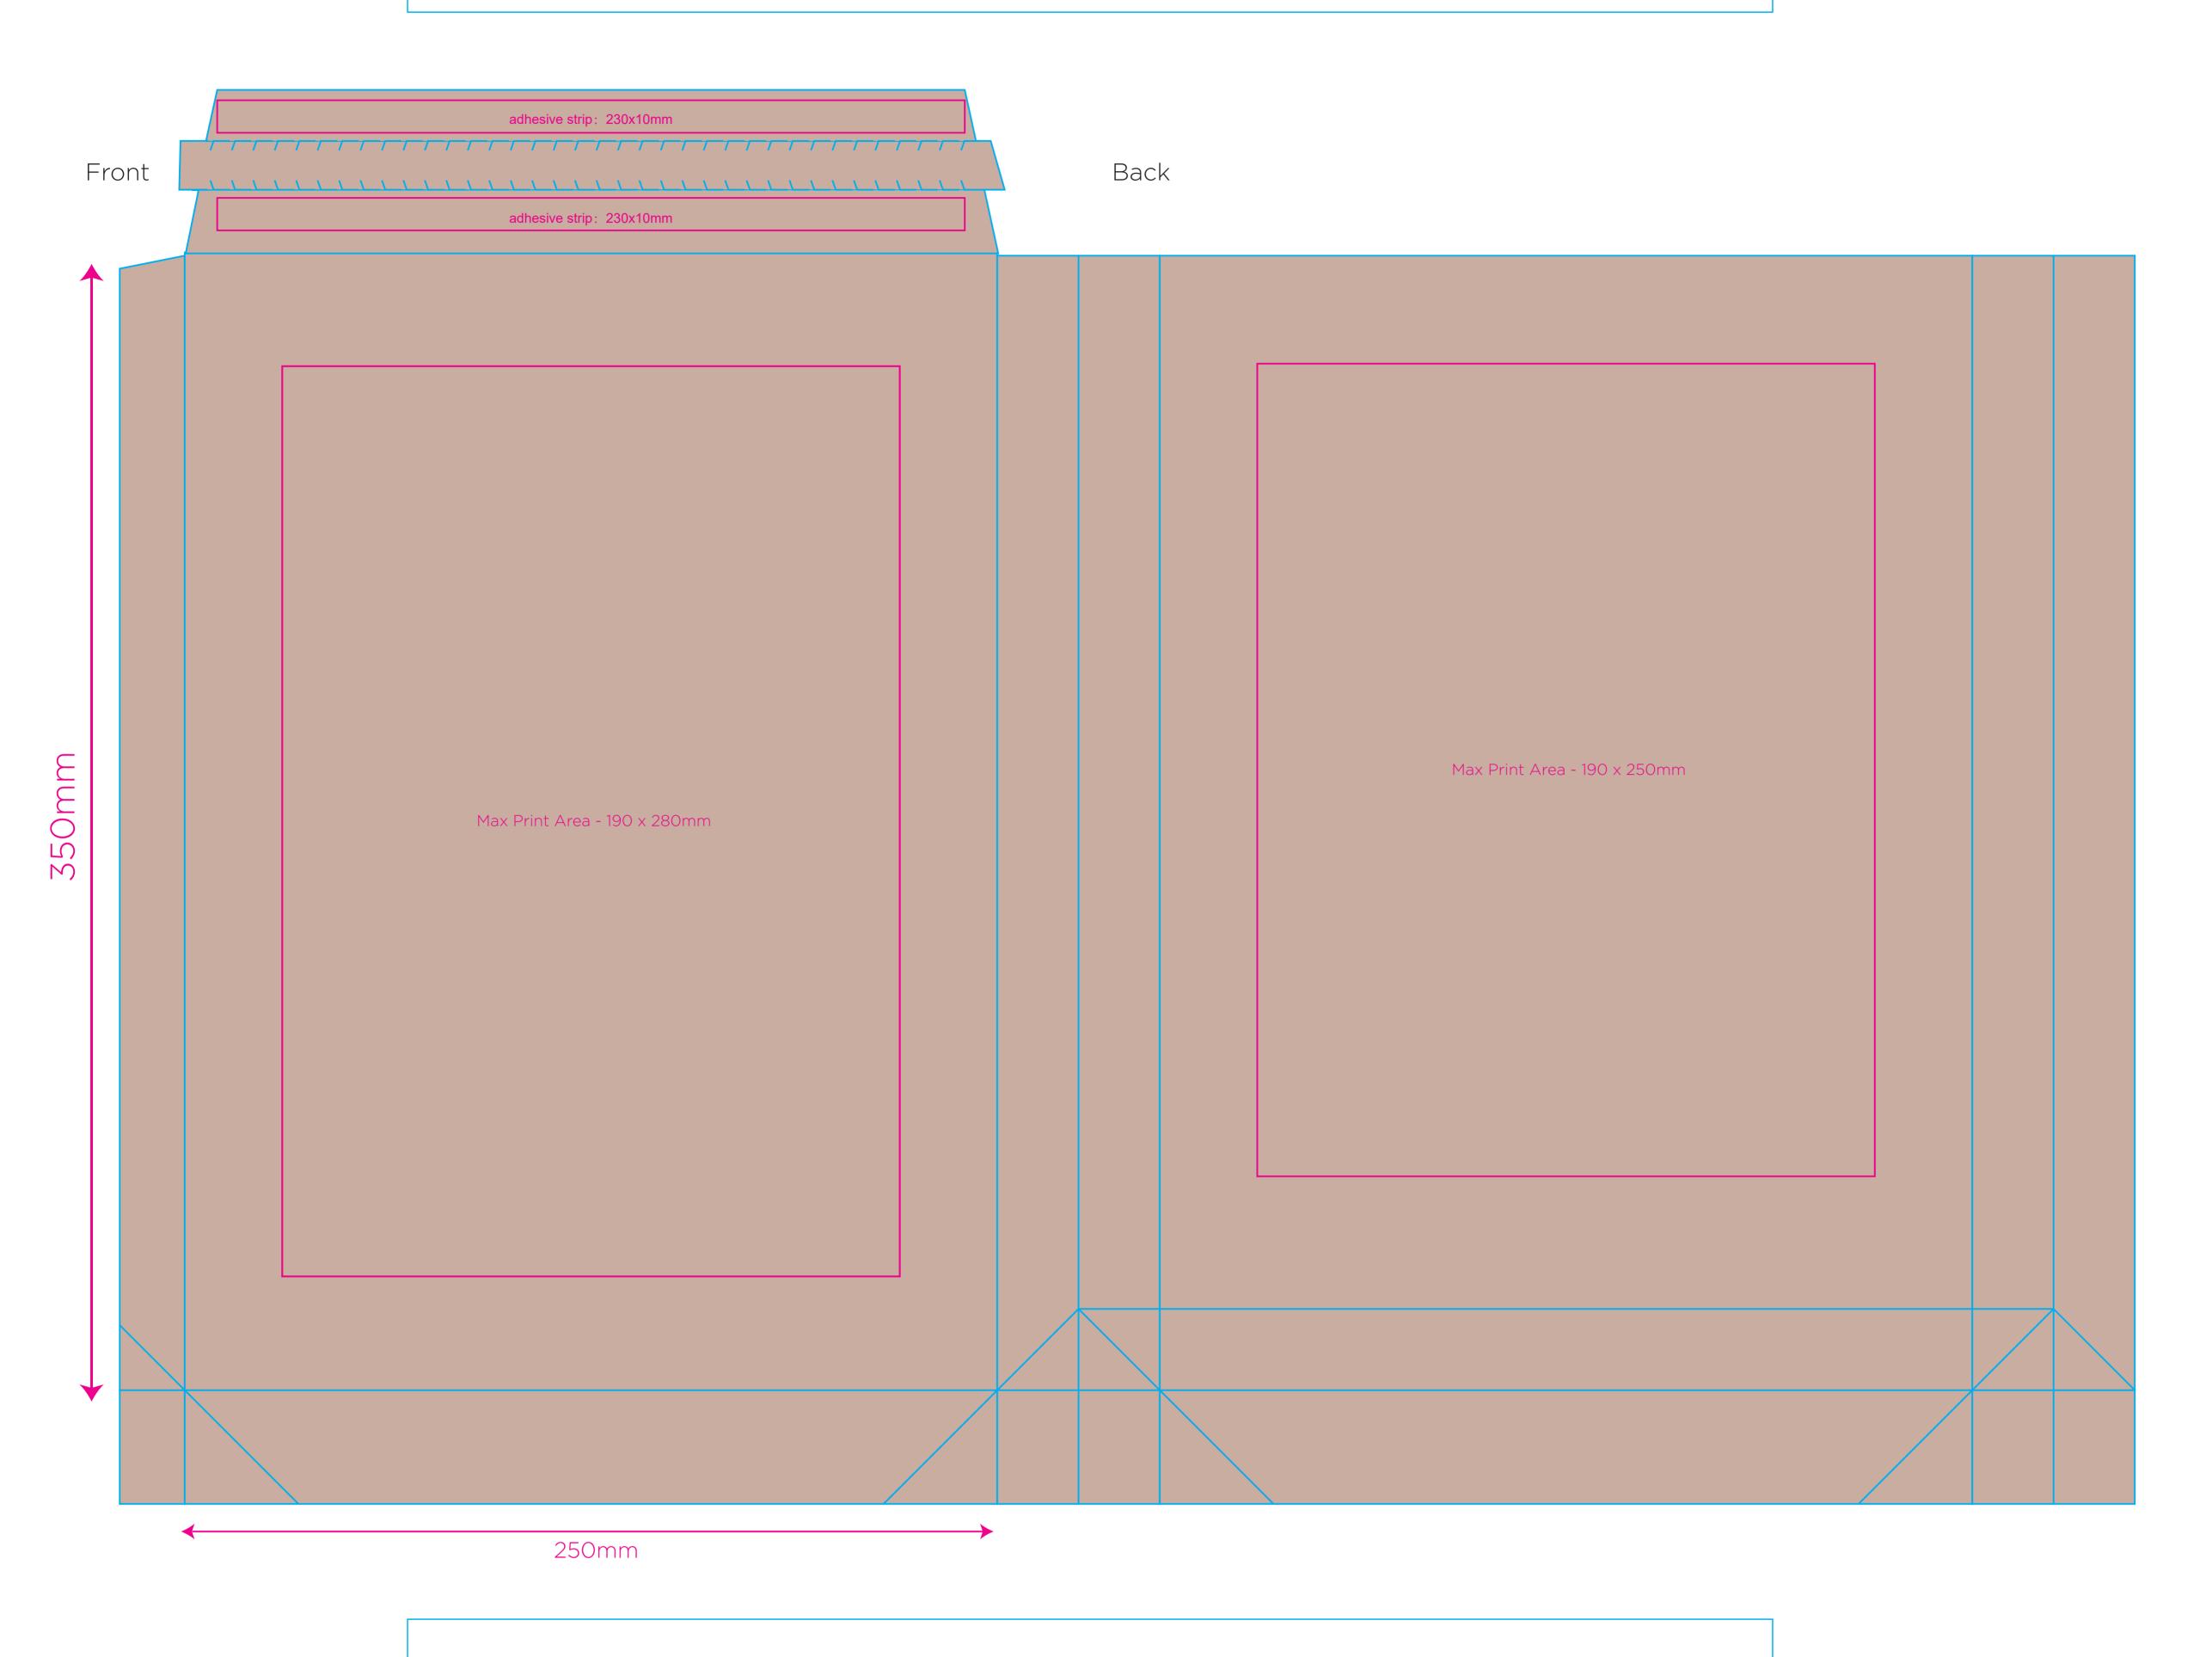

## Mail Jacket - Print Area Guide (Over Printed) - 250 x 80 x 350mm

How to supply your artwork.

All images must be embedded, We recommend a resolution of 300 dpi.

All text will need to be outlined, alternatively the font files provided. Set your artwork within the specified print area. The print area may vary subject to sight of artwork