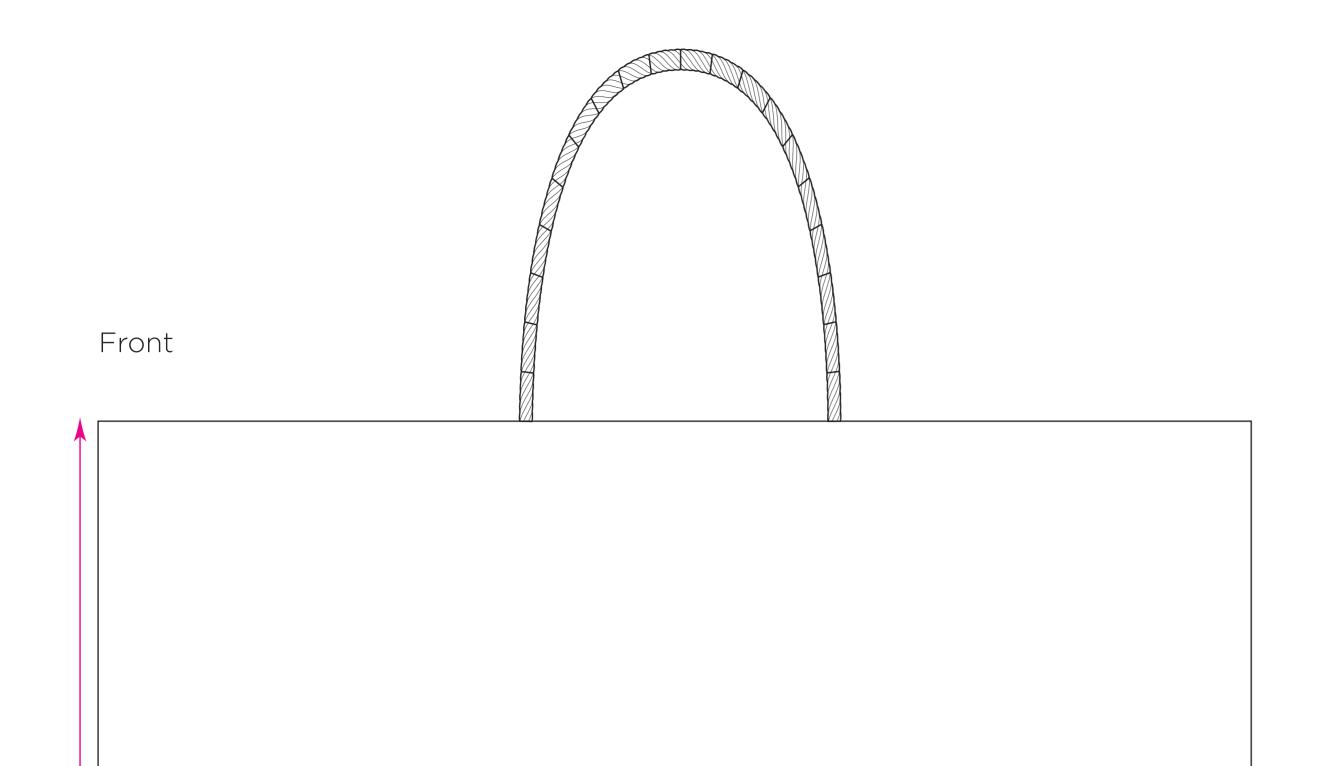

## Job No: P1 Job Ref: A

## Quantity: 600 Date: 06.08.2020

305mm

Job Spec:

PLEASE NOTE: Proof is not to scale, and shows only approx. position(s) of decoration. Please fully check all details on the proof including everything in this column. Once approved we cannot guarantee any changes, and any such alterations may incur additional costs. Delays in approval may affect production and delivery times. Colours may appear differently from screen to screen or if the proof is printed out on paper. Also our orders are subject to a +/- 3% manufacturing tolerance on the final quantity. The finished product may vary from bag to bag as each is manually placed on the machine and the article itself is man made so can differ. Sizing of artwork & placement is subject to a +/- 5% basis. Pantones are matched to the pantone matching system not screen or desktop printer representations. Coated pantones are used as standard unless specified.