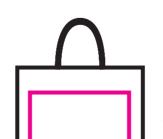

## 6oz Natural Cotton Full Gusset Bag - Print Area Guide (Over Printed) - 280 x 330mm

Max Print Area - 280 x 330mm

Max Print Area - 280 x 330mm