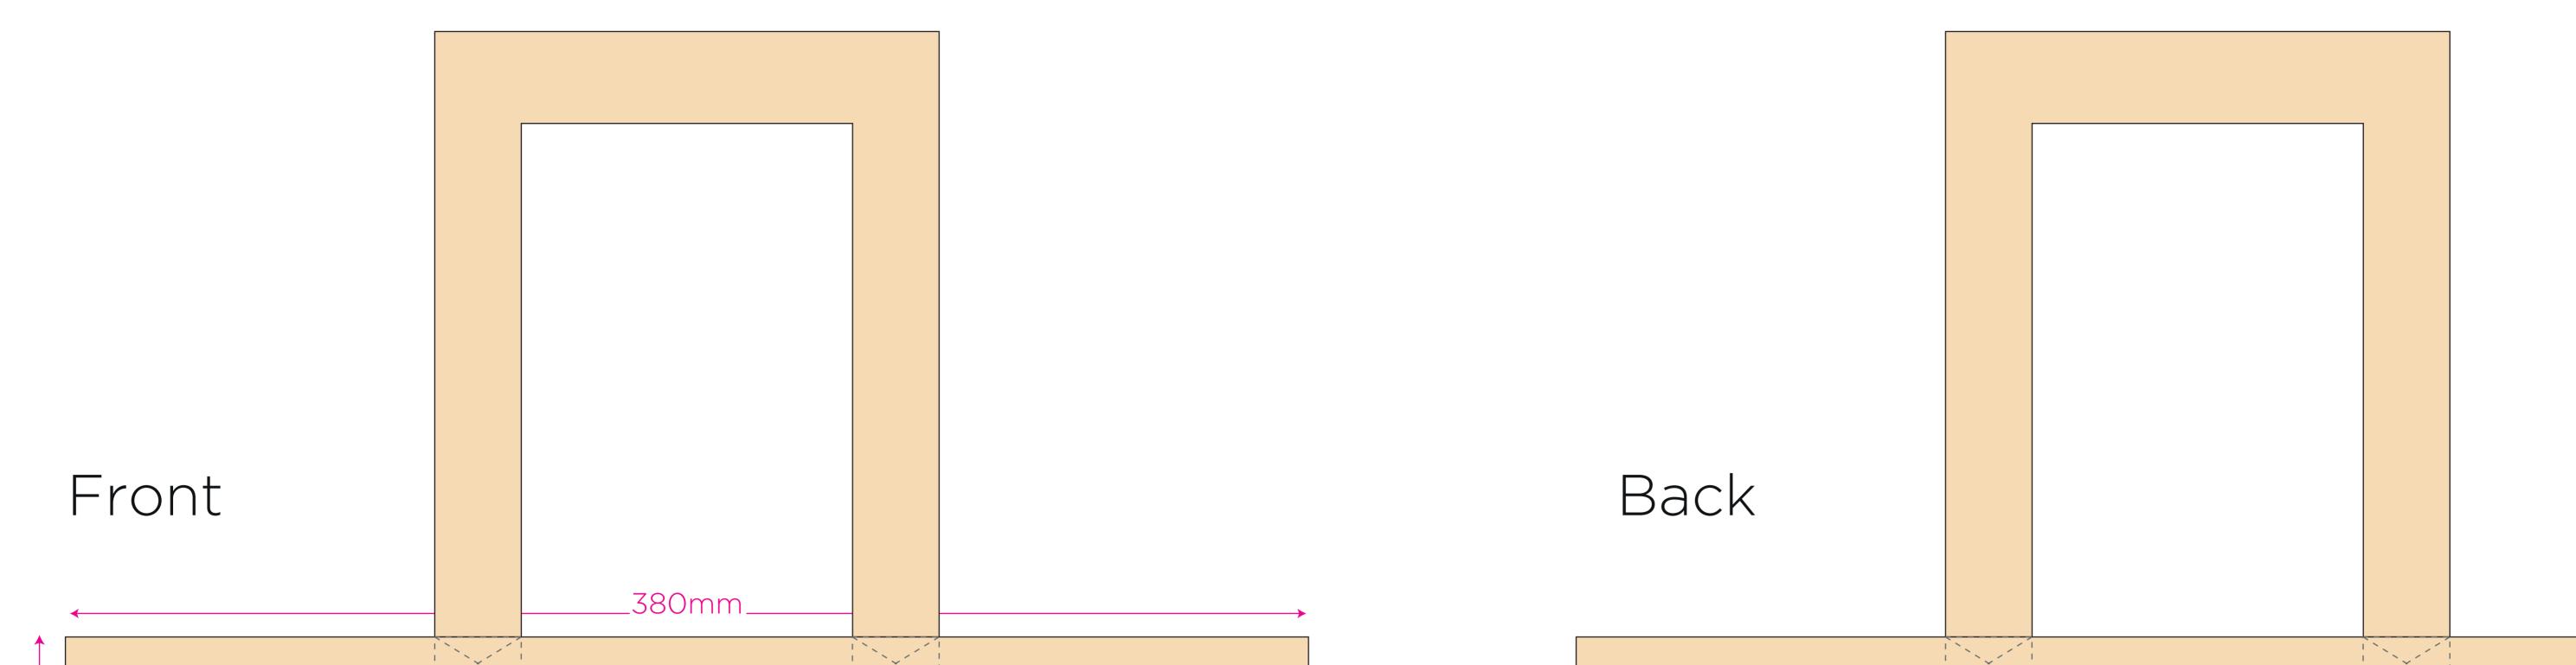

## 6oz Natural Cotton Full Gusset Bag - Print Area Guide (Over Printed) - 280 x 330mm

Max Print Area - 280 x 330mm

Max Print Area - 280 x 330mm