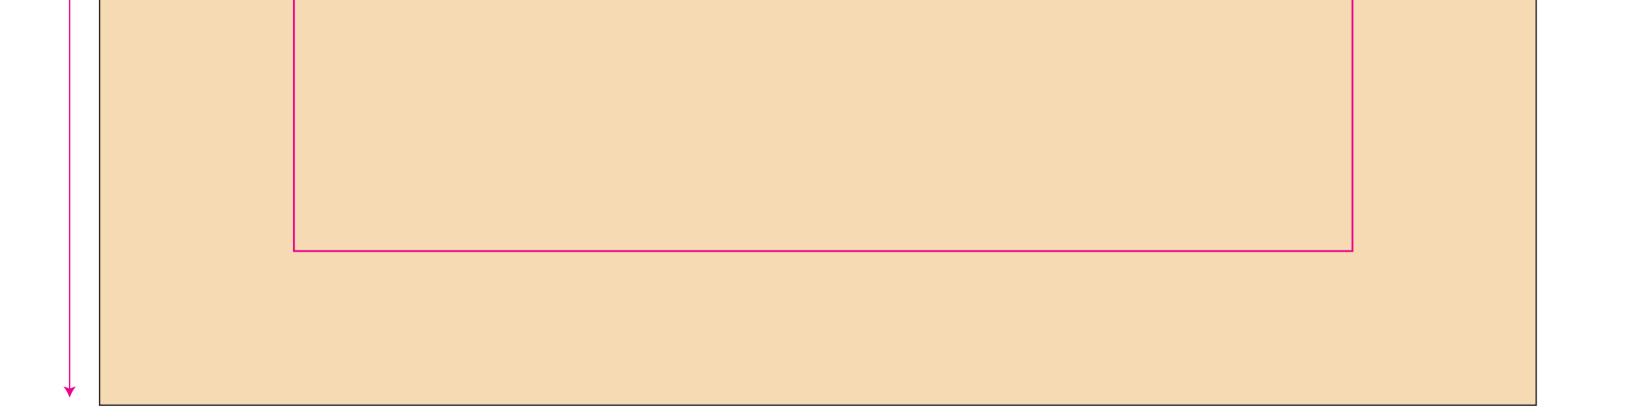

## 6oz Natural Cotton Full Gusset Bag - Print Area Guide (Over Printed) - 280 x 330mm

Max Print Area - 280 x 330mm

Max Print Area - 280 x 330mm