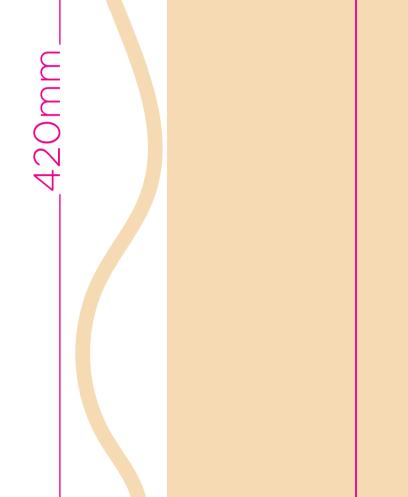

## 6oz Drawstring Cotton Bag - Print Area Guide (Over Printed) - 280 x 330mm

Max Print Area - 280 x 330mm

Max Print Area - 280 x 330mm

How to supply your artwork.

All images must be embedded, We recommend a resolution of 300 dpi.

Set your artwork within the specified print area. The print area may vary subject to sight of artwork

alternatively the font files provided.

All text will need to be outlined,

All Pantones are printed from the Coated Pantone book and matched as close as possible.