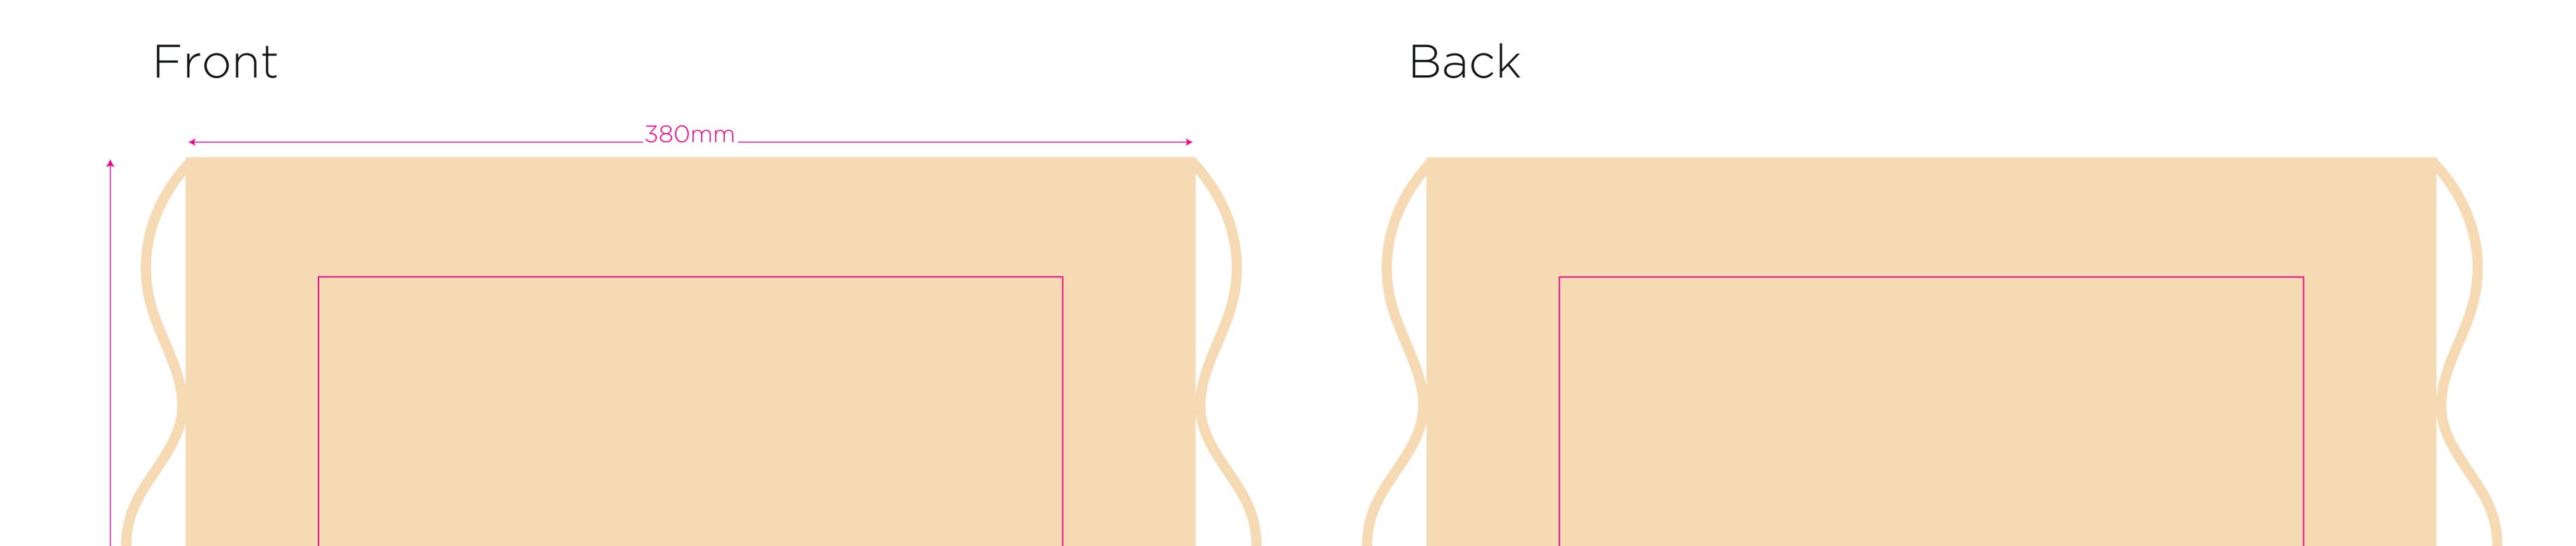

## 6oz Drawstring Cotton Bag - Print Area Guide (Over Printed) - 280 x 330mm

Max Print Area - 280 x 330mm

Max Print Area - 280 x 330mm

How to supply your artwork.

All images must be embedded, We recommend a resolution of 300 dpi.

Set your artwork within the specified print area. The print area may vary subject to sight of artwork

alternatively the font files provided.

All text will need to be outlined,

All Pantones are printed from the Coated Pantone book and matched as close as possible.